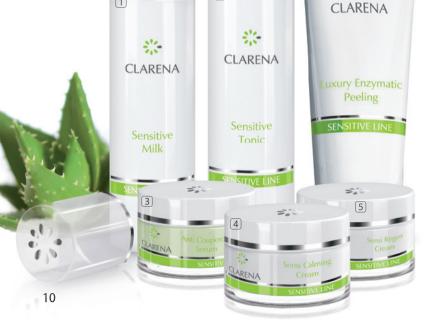

#### 1 SENSITIVE MILK

Delicate cleansing milk for sensitive and vascular skin prone to allergies.

#### 2 SENSITIVE TONIC

Soothing irritation and strengthening the blood vessels walls. Moisturizes and restores the skin's natural pH.

### 3 ANTI-COUPEROSE SERUM

Fortifying blood vessels serum recommended for care of sensitive. irritated and vascular skin.

50 ml

code 1355

#### 4 SENSI CALMING CREAM

Light protective cream for sensitive, overactive skin with dilated blood vessels. Convenient application and rapid absorption.

50 ml

code 1361

#### **5** SENSI REGEN CREAM

Nourishing and fortifying cream for sensitive and vascular skin with erythema. Moisturizes and tightens the skin and leaves on it a greasy protective film.

50 ml

code 1363 6 LUXURY ENZYMATIC PEELING

Enzymatic peeling it gently exfoliates dead skin cells and smoothes

100 ml code 1354 T