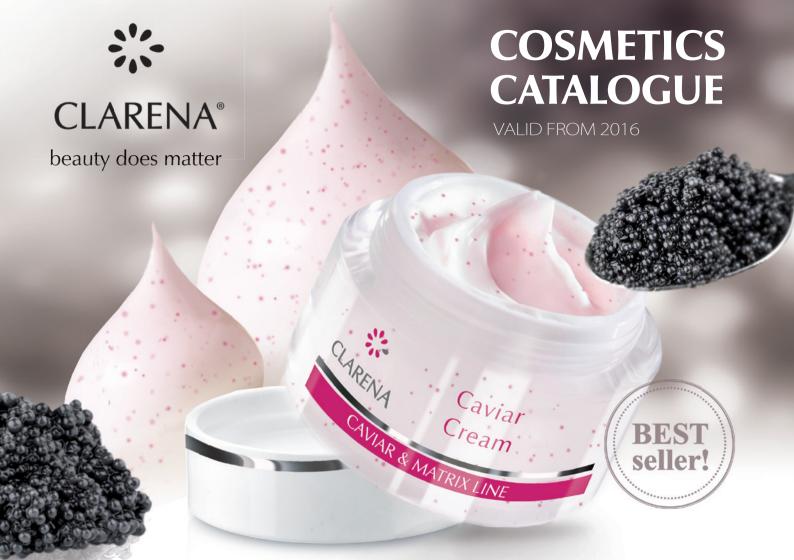

#### 2 CAVIAR CREAM

Anti-wrinkle cream with caviar recommended for sensitive and mature skin in need of facelift and skin brightening. Cream remodels the face contour

50 ml

code 1425