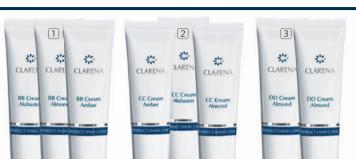

#### 1 BB CREAM

Correction light cream for all skin types.

10 ml, code 1531 - Alabaster, code 1533 - Almond, code 1535 - Amber

#### 2 CC CREAM

Covering primer recommended for daily care of vascular skin.

10 ml, code 1549 - Alabaster, code 1551 - Almond, code 1553 - Amber

#### 3 DD CREAM

Brightening, firming and smoothing light base for dry and mature skin.

( ) 10 ml, code 1555 - Almond, code 1557 - Amber