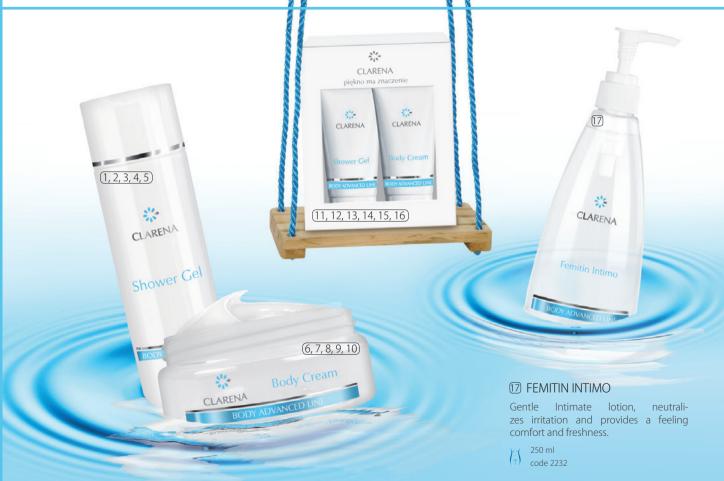

#### 1 BORACAY SHOWER GEL

Moisturizing shower gel for dry and dehydrated skin.

200 ml

(Y) code 2107

#### **2** BARBADOS SHOWER GEL

Slimming and anti-cellulite shower gel.

200 ml code 2108

#### **3 CAVIAR SHOWER GEL**

Nourishing and regenerating shower gel with caviar extract.

200 ml code 2103

#### 4 LAFAYETTE SHOWER GEL

Soothing shower gel for extremely dry skin.

200 ml code 2102

#### 5 MATRIX SHOWER GEL

Rejuvenating shower gel - activating 14 genes of youth.

200 ml code 2104

#### 6 BORACAY BODY CREAM

Moisturizing Body Cream for dry and dehydrated skin.

200 ml code 2235

#### **7** BARBADOS BODY CREAM

Slimming and anti-cellulite body cream.

200 ml code 2236

#### **8 CAVIAR BODY CREAM**

Nourishing and regenerating body cream with caviar extract.

200 ml code 22

#### 9 LAFAYETTE BODY CREAM

Soothing Body Cream for atopic and very sensitive skin.

200 ml code 2231

#### 10 MATRIX BODY CREAM

Rejuvenating Body Cream activating 14 genes of youth.

200 ml code 2234

#### (11, 12, 13, 14, 15, 16) BODY ADVANCE MINI SET

The best in travel!

30 ml + 30 ml

Lafayette Shower Gel + Lafayette Body Cream code 0074
Boracay Shower Gel + Boracay Body Cream code 0075
Barbados Shower Gel + Barbados Body Cream code 0076
Matrix Shower Gel + Matrix Body Cream code 0077
Caviar Shower Gel + Caviar Body Cream code 0078

Silver Men Shower Gel + Ocean Men Shower Gel code 0079