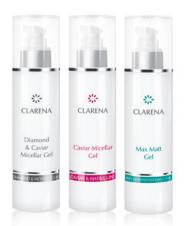

#### 5 DIAMOND & CAVIAR MICELLAR GEL

Makeup remover gel for mature skin with diamond dust, caviar extract and Revitalin®-BT complex.

200 ml

code 1481

#### 4 MAX MATT GEL

Make-up remover gel for oily and mixed skins. normalizes work of sebaceous glands, reduces amount of sebum and appearance of pores.

200 ml

code 1223