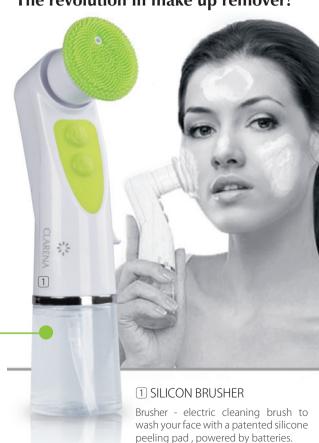

#### 6 2-PHASE EYE CLEANSER

Two-phase liquid eye makeup remover. Provides thorough removal of waterproof makeup. Does not irritate the eyes.

100 ml

code 1741

**EYE LINE** 

Patented silicone exchangeable caps, allows professional make-up removal and skin peeling.

2 levels of vibration provide a pleasant micro massage stimulatingmicrocirculation and oxygenating the skin.

Tank with pump allows hygienic and comfortable application of skin cleaning gel.

- Diamond gel for mature skin demanding lift
- Caviar gel for mature skin requiring nutrition.
- Matte gel for oily and mixed skin

## **SILICON BRUSHER**

The revolution in make up remover!

Light correctional cream for all skin types. Perfect for the summer instead of the traditional fluid

Ideal

skin!

30 ml. code 1530 - Alabaster, code 1532 - Almond, code 1534 - Amber 2 CC CREAM