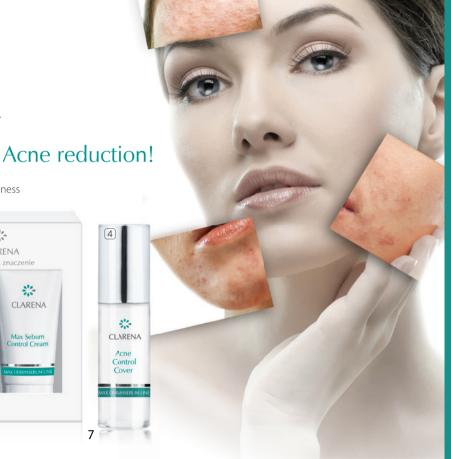

#### 2 SALANGANA NIGHT CREAM

Liposomal anti-aging night cream with Swallow saliva with inhibitory activity on melanogenesis as well as brightening age spots and discoloration.

50 ml

code 2240

#### **3 8'OILS CLEANSER**

Hydrophilic olive - make up remover based on 8 olives, designated for all kinds of skin particularly for skin with impaired hydro - lipid balance.

200 ml