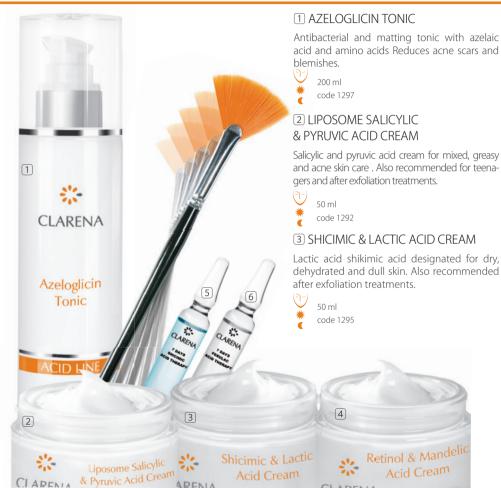

#### **ACTIVE INGREDIENTS:**

- shikimic and lactic acid.
- salicylic acid in liposomes
- ferulic and pyruvic acid
- almond and retinol acid

#### 4 RETINOL & MANDELIC ACID CREAM

Mandelic and retinol acid closed in liposomes intended for mature skin care. Smoothes, brightens and reduces wrinkles. Recommended even after exfoliation treatments.

#### 5 7 DAYS SHICIMIC ACID THERAPY

7-day shicimic acid serum recommended for dry, dehydrated and scaly skin. Gently scrubs epidermis, stimulates the process of keratinization. Perfectly prepares the skin for exfoliation treatments.

7 x 3 ml

code 1294

#### 6 7 DAYS FERULAC ACID THERAPY

7-day ferulic acid serum recommended for uneven coloring and mature skin. Perfectly prepares the skin for exfoliation treatment.

7 x 3 ml

code 1293