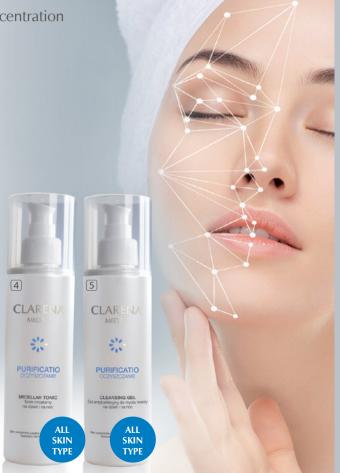

#### 4 MICELLAR TONIC

micellar tonic recommended for cleansing all types of problematic skin.

code 2101

#### 5 CI FANSING GEL

Hypoallergenic cream for mature skin with photoaging symptoms like age spots, discolorations and wrinkles.

www.e-clarena.eu

Find us on:  $\mathbf{f} \mathbf{y} \mathbf{p}$ 