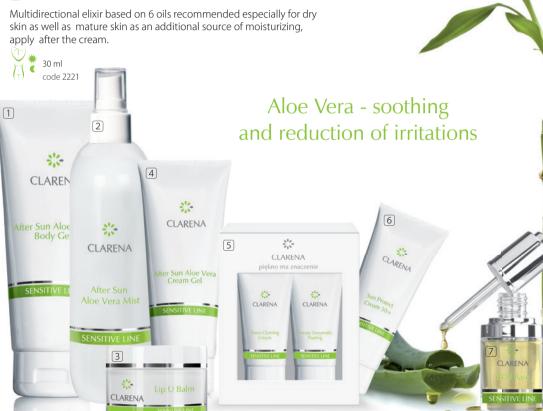

#### 1 AFTER SUN ALOE VERA BODY GEL

Aloe vera light gel soothing and regenerating skin after sun exposure.

200 ml code 1379

#### 2 AFTER SUN ALOE VERA MIST

Aloe mist soothing the skin after sunbathing.

#### 3 AFTER SUN ALOE VERA CREAM-GEI

Aloe vera light gel/cream soothing face and decolette skin after sun exposure, recommended for all skin.

#### 4 LIP U BALM

Lip balm with vitamin E and U, triple accelerate regeneration and hydration of vermilion border. Gives lips a silky soft effect.

15 ml

code 2222

#### (5) SENSITIVE SET

Mini cosmetics set ,perfect for traveling -Sensi Calming cream + Enzymatic Peeling

30 ml + 30 ml code 0089

Sun blocker Cream SPF 50+, recommended for daily UV protection, perfect after dermocosmetic.

30 ml

code 1374