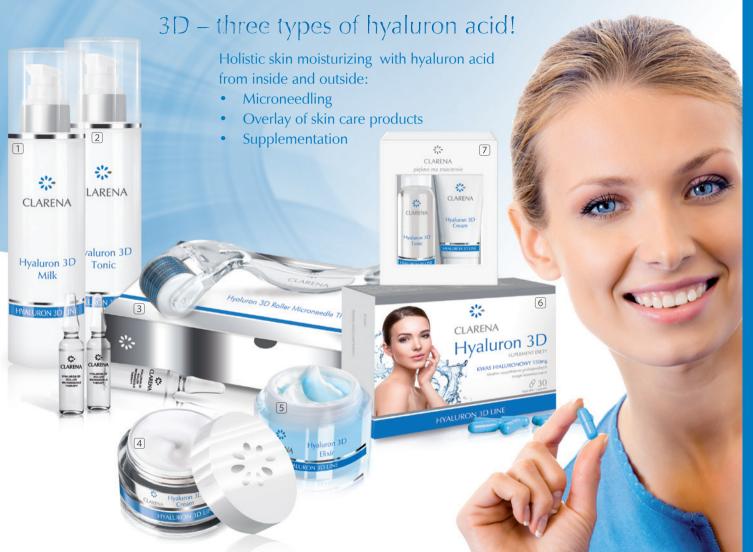

#### 1 HYALURON 3D MILK

Intensively moisturizing cleansing milk with 3 types of hyaluronic especially recommended for dehydrated, dry, flaky skin.

#### 2 HYAI URON 3D TONIC

Moisturizing and smoothing tonic with 3 types of hyaluronic acid for dry and dehydrated skin.

#### 3 HYALURON 3D ROLLER MICRONEEDLE THERAPY

Roller with 0.5 mm needles in length, designed for home treatment mesotherapy, set with moisturizing serum of 3 types of hyaluronic acid.

5 x 3 ml + roller code 7406 PH

#### 4 HYALURON 3D CREAM

Moisturizer with 3 types of hyaluronic acid, especially recommended for dry, dehydrated and mature skin.

50 ml

code 1338

#### 5 HYALURON 3D ELIXIR

Elixir from 3 types of hyaluronic acid intended for intensive treatment of dry, flaky and mature skin.

50 ml

code 1339 N

#### **6** SUPLEMENT HYALURON 3D

Diet supplement with the highest dose of hyaluronic acid, deeply moisturizes the skin from inside, supporting professional cosmetic treatment.

30 caps. code 1341

#### (7) HYALURON 3D MINI SET

A Mini cosmetics set - cream and lotion for dry, dehydrated and scaly skin, perfect for travel!

15 ml + 30 ml