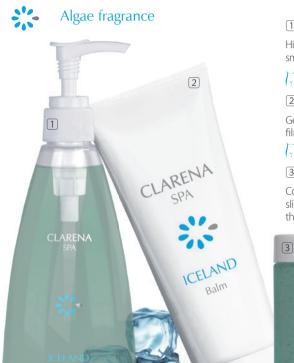

#### 1 ICELAND BALM

Highly moisturizing body lotion with a delicate marine smell. Deeply nourishes the skin, making it silky smooth and relaxed, prevents water loss from the epidermis, strongly moisturizes and smooths the skin.

code 2530

#### 2 ICELAND SOAP

Gentle liquid soap with moisturizing and nourishing properties. Moisturizes and leaves a delicate film, preventing loss of water from the epidermis. 250 ml

code 2531

#### 3 ICFI AND AI GAF PFFI ING

Coarsely granular body care salt peeling with algae. It helps to fight against cellulite and it got slimming properties. Moisturizes the skin, leaving it soft and silky smooth and perfectly prepared for the next stages of care treatments.

Energy from the glacier soothes the skin and perfectly affects our senses

- ervthema
- rosacea