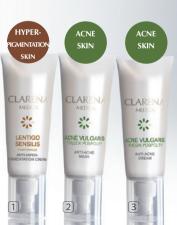

### CLARENA MEDICA is a dermocosmetic with the higher concentration of active ingredients ideal for problematic skin.

#### 1 ANTI-ACNE CREAM

Specialist light hypoallergenic cream designed for the care of greasy skin with tendency to acne vulgaris, blackheads and extended pores.

#### 3 ANTI-HIPERPIGMENTATION CREAM

Hypoallergenic cream for mature skin with photoaging symptoms like age spots, discolorations and wrinkles.