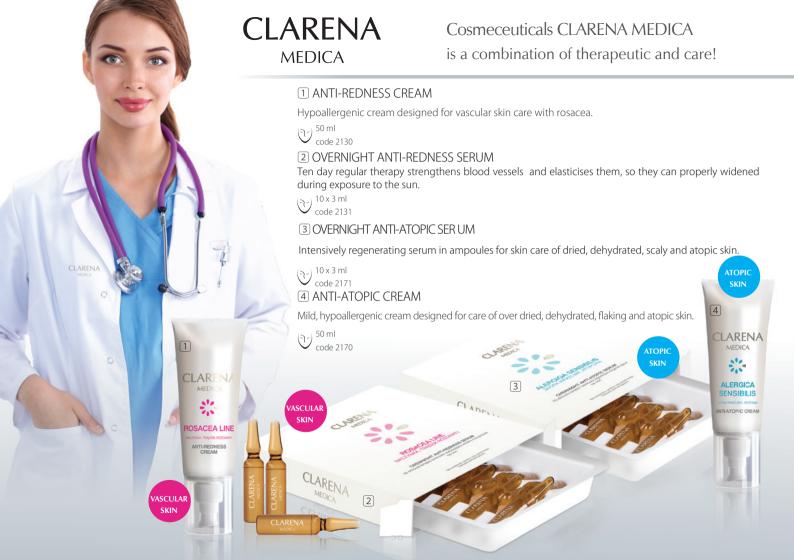

### CLARENA MEDICA is a dermocosmetic with the higher concentration of active ingredients ideal for problematic skin.

#### 1 ANTI-ACNE CREAM

Specialist light hypoallergenic cream designed for the care of greasy skin with tendency to acne vulgaris, blackheads and extended pores.

#### 2 ANTI-ACNE MASK

Therapeutic mask recommended to use overnight. After application it soothes the skin, reduces redness and irritations.

#### 3 ANTI-HIPERPIGMENTATION CREAM

Hypoallergenic cream for mature skin with photoaging symptoms like age spots, discolorations and wrinkles.

#### 4 MICELLAR TONIC

micellar tonic recommended for cleansing all types of problematic skin.

code 2101

#### 5 CI FANSING GEL

Hypoallergenic cream for mature skin with photoaging symptoms like age spots, discolorations and wrinkles.

www.e-clarena.eu

Find us on:  $\mathbf{f} \mathbf{y} \mathbf{p}$ 