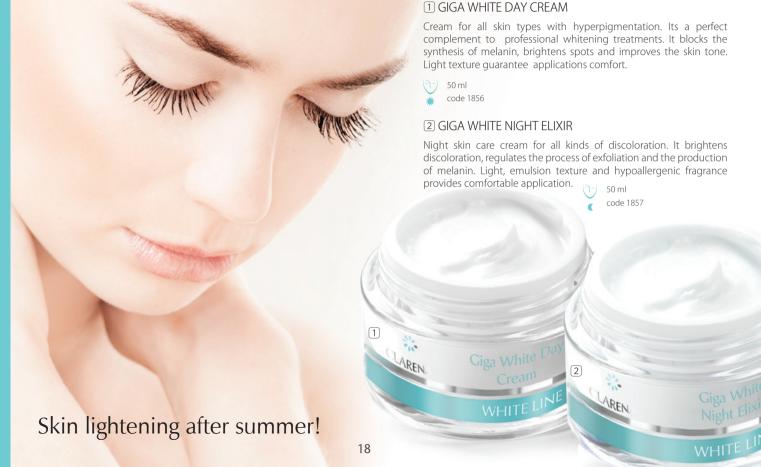

etinol acid closed in liposomes intended for mature skin care. Smoothes, brightens and reduces wrinkles. Recommended even after exfoliation treatments.



50 ml

code 1291

#### 5 7 DAYS SHICIMIC ACID THERAPY

7-day shicimic acid serum recommended for dry, dehydrated and scaly skin. Gently scrubs epidermis, stimulates the process of keratinization. Perfectly prepares the skin for exfoliation treatments.



7 x 3 ml

code 1294

#### 6 7 DAYS FERULAC ACID THERAPY

7-day ferulic acid serum recommended for uneven coloring and mature skin. Perfectly prepares the skin for exfoliation treatment.



7 x 3 ml

code 1293

## Shicimic and Ferulic acid!



- discoloration
- gray skin
- spots

#### **HOW IT WORKS:**

- whitening
- color leveling

#### **ACTIVE INGREDIENTS:**

Chromabright<sup>™</sup>





### **VASCULAR SKIN OR WITH ERYTHEMA**

#### PROBLEM:

skin capillaries

#### **HOW IT WORKS:**

fortifying blood vessels walls

• Vitamin U

**ACTIVE INGREDIENTS:** 

#### 1 VITAMIN U PFARI S

Concentrated serum with vitamin U strengthens the blood vessel walls and highly regenerate sensitive and vascular skin



30 szt.

code 1751

#### 2 ROSE TONIC

Cleansing tonic with a beautiful rose fragrance. Ideal as a soothing eye compress.



200 ml

code 1393

#### **3 REDLESS U MILK**

Gentle cleansing milk for vascular skin and with rosacea symptoms.



200 ml

code 1391

#### 4 REDLESS U CREAM

Cream with Vitamin U and with Ambora. strengthens the blood vessels walls and increases resistance of the skin's to external factors.



50 ml

code 1397

#### **5** RFI DESS U MINI SET

Mini Cosm