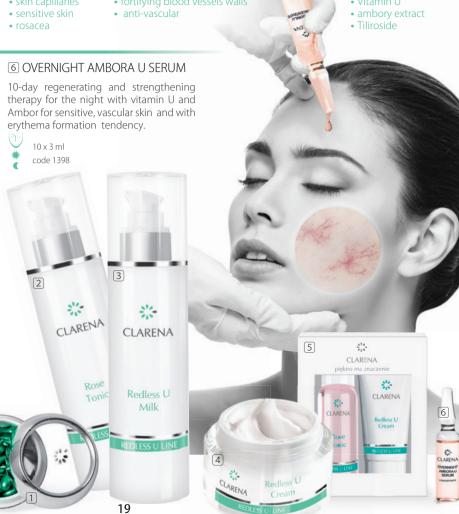

#### 1) FYF MUI TIPFPTIDE PFARI S

Tensing pearls with multipeptides for the areas around the eyes and mouth. Ideal for the night applications

**③** 30 szt.

code 1706

#### 2 OXY MATRIX FYF CREAM

Oxygenating cream for the skin around the eyes. Matrixyl®3000 stimulates the synthesis of collagen and hyaluronic acid as well as improves skin firmness.

15 ml code 1747

#### 3 ACTLIFT FYF CREAM

Actively lifting cream for area around the eyes, thanks to Actiporine 8G improves skin density and reduces wrinkles volume.

15 ml code 1749

#### 4 SUPER LIFT FYF ROLL-ON

Intensive lifting and filling wrinkles serum for eye area. Cause of the roll-on form it provides a comfortable cosmetic application. Ideal under make-up.

15 ml code 1745

20

#### 5 FYFLASH BOOSTER XXI

Strengthening and lashes extending conditioner. Recommend to people after procedural extension and thickening of eyelashes.

● 4 ml code 1744