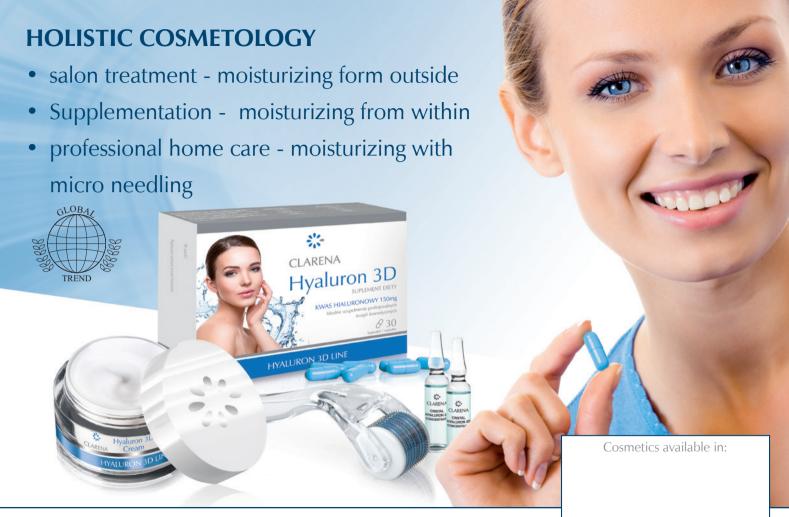

#### 1 HYALURON 3D MILK

Intensively moisturizing cleansing milk with 3 types of hyaluronic especially recommended for dehydrated, dry, flaky skin.

#### 2 HYAI URON 3D TONIC

Moisturizing and smoothing tonic with 3 types of hyaluronic acid for dry and dehydrated skin.

#### 3 HYALURON 3D ROLLER MICRONEEDLE THERAPY

Roller with 0.5 mm needles in length, designed for home treatment mesotherapy, set with moisturizing serum of 3 types of hyaluronic acid.

5 x 3 ml + roller code 7406 PH

#### 4 HYALURON 3D CREAM

Moisturizer with 3 types of hyaluronic acid, especially recommended for dry, dehydrated and mature skin.

50 ml

code 1338

#### 5 HYALURON 3D ELIXIR

Elixir from 3 types of hyaluronic acid intended for intensive treatment of dry, flaky and mature skin.

50 ml

code 1339 N

#### **6** SUPLEMENT HYALURON 3D

Diet supplement with the highest dose of hyaluronic acid, deeply moisturizes the skin from inside, supporting professional cosmetic treatment.

30 caps. code 1341

#### (7) HYALURON 3D MINI SET

A Mini cosmetics set - cream and lotion for dry, dehydrated and scaly skin, perfect for travel!

15 ml + 30 ml