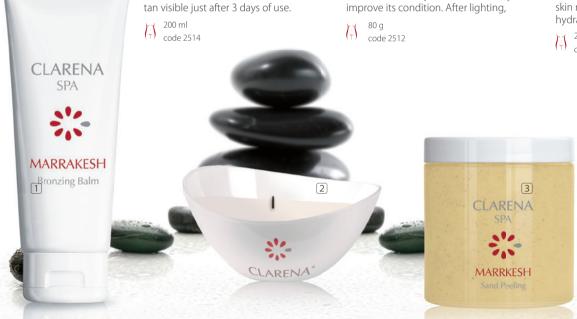

## 1 MARRAKESH BRONZING BALM Creamy, gently bronzing body lotion

with gold flecks for all types of skin care. Leaves beautiful, natural and uniform

#### 2 MARRAKESH MASSAGE CANDI E

Massage candle for body based on shea butter and argan oil, which nourishes and adds flexibility to skin and visibly

#### 3 MARRAKESH SAND PEELING

Coarsely granular body scrub with sand and sensual scent of damask rose. Gently cleanses and scrub the skin making it satin smooth, soft and hydrated.

200 ml code 2511

> Try combination of the most valuable ingredients of Marocco with traditional cleaning steam baths