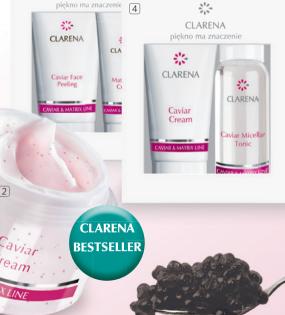

#### 2 CAVIAR CREAM

Anti-wrinkle cream with caviar recommended for sensitive and mature skin in need of facelift and skin brightening. Cream remodels the face contour

50 ml

code 1425

#### 4 CAVIAR MINI SFT

Mini cosmetics set - perfect for travel! Caviar Micellar Tonic + Caviar Cream.

# **CLARENA** BESTSELLER

15

CLARENA