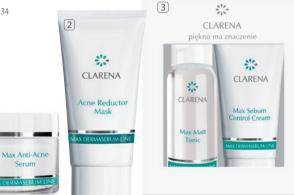

## Sytenol®A fights against acne!

#### (2) MAX SEBUM CONTROL CREAM

Normalizing - matting and anti-acne cream. Reduces the amount of sebum and the visibility of pores.

50 ml

\* code 1225

3 MAX MATT CREAM

Mattifying day cream for oily and mixed skin, also for teenagers. Provides a long-lasting effect of matt skin. Ideal as a base for make-up!