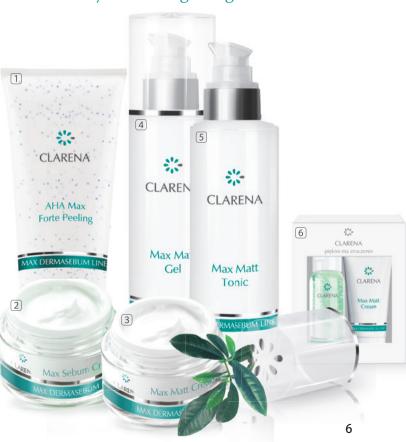

#### 1) AHA MAX FORTE PEELING

Mechanical-enzymatic peeling with fruit acids and jojoba granules. Recommended for oily and mixed skins.

100 ml

code 1230

#### (2) MAX SEBUM CONTROL CREAM

Normalizing - matting and anti-acne cream. Reduces the amount of sebum and the visibility of pores.

50 ml

\* code 1225

3 MAX MATT CREAM

Mattifying day cream for oily and mixed skin, also for teenagers. Provides a long-lasting effect of matt skin. Ideal as a base for make-up!

50 ml

code 1232

#### 4 MAX MATT GEL

Make-up remover gel for oily and mixed skins. normalizes work of sebaceous glands, reduces amount of sebum and appearance of pores.

200 ml

code 1223

#### 5 MAX MATT TONIC

Tonic recommended for care of mixed, oily skin. It normalizes and tightens the skin as well as cleanses, refreshes and mattes the skin.

200 ml

code 1221

#### 6 MAX MATT EFFECT MINI SET

Mini Matt effect cosmetics set – perfect for travel: Max Matt Gel + Max Matt Cream. িশ) 30 ml + 15 ml