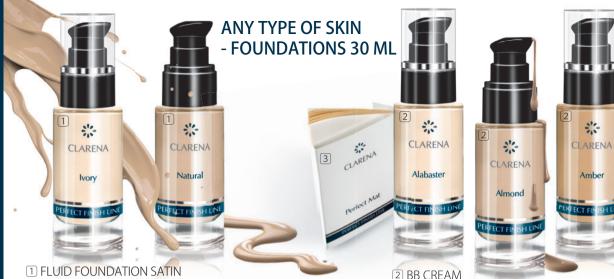

## **SILICON BRUSHER**

The revolution in make up remover!

Light correctional cream for all skin types. Perfect for the summer instead of the traditional fluid

Ideal

skin!

30 ml. code 1530 - Alabaster, code 1532 - Almond, code 1534 - Amber 2 CC CREAM

Primer recommended for daily care of vascular skin.

(२-) 30 ml, code 1548 - Alabaster, code 1550 - Almond, code 1552 - Amber

#### 2 DD CREAM

Illuminating, firming and smoothing light base recommended for the daily care of dry and mature skin.

30 ml, code 1554 - Almond, code 1556 - Amber

#### 2 MINFRAL FOUNDATION

Mineral and breathable foundation for sensitive and acne skin.

30 ml, code 1536 - Alabaster, code 1538 Almond, code 1540 - Amber

#### 2 CAMOUFLAGE

Primer- camouflage recommended for the daily care of skin with imperfections and discoloration.

(२-) 30 ml, code 1542 - Alabaster, code 1544 Almond, code 1546 - Amber

Light base with shiny flecks which brightens the Soothes irritation, nourishes and strengthens dry and sensitive skin.

(9-) 30 ml code 1506 - ivory, code 1507 - natural

#### 1 FLUID FOUNDATION LIFT

Light base with strong firming and smoothing properties, designed for mature skin. Ideally adapts to skin color and disguises its imperfections.

#### 30 ml code 1525 - ivory, code 1526 - natural 1 FLUID LONG LASTING COUPEROSE

Covers dilated capillaries and other skin imperfections. Spreads perfectly and provides a silky finish.

(٦-) 30 ml code 1500 - ivory, code 1501 - natural

#### 1 FLUID FOUNDATION MAT

Light base, corrects imperfections, smoothes and ensures long-lasting dulling of oily and mixed skin.

30 ml code 1503 - ivory, code 1504 - natural