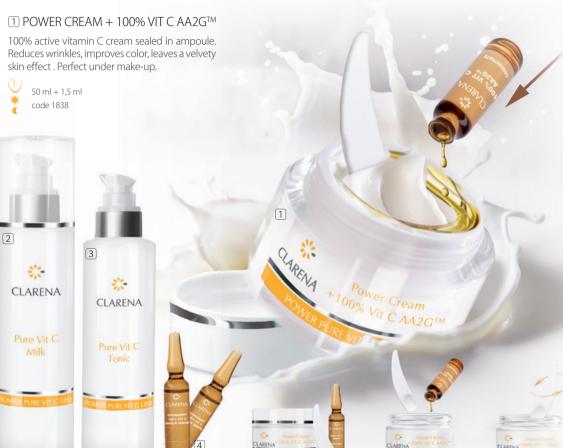

#### **ACTIVE INGREDIENTS:**

- AA2GTM 100% active form of vitamin C isolated and enclosed in ampoules
- extract of ginseng
- silk extract

You activate cream by adding 100% active and stable vitamin C sealed in an ampoule!

#### 2 PURE VIT C MILK

Brightening cleansing milk with vitamin C, intended for gray and vascular skin care.

#### 3 PURE VIT C TONIC

Tonic with active vitamin C for gray and mature skin. Smoothes, brightens and prepares for application of other cosmetics.

#### 4 OVERNIGHT 100% VIT C SHOCK SERUM

10-day shock therapy for the night. Rejuvenates, soothes and regenerates the skin. Evens the color and restores skin vitality.

10 x 3 ml code 1835