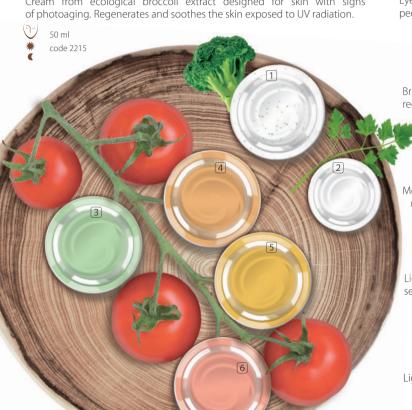

#### 1 BROCCOLL CREAM

Cream from ecological broccoli extract designed for skin with signs

#### 2 PARSI FY FYF CREAM

Eye cream with organic extracts of parsley for all skin types, especially for people with the first signs of aging. Reduces dark circles and puffiness around the eyes.

#### 3 CUCUMBER CREAM

Brightening-cleansing light cream with cucumber extract especially recommended for oily and mixed skin. Daily use provides brighten skin and color alignment.

#### 4 PUMPKIN CREAM

Moisturizing and regenerating light cream with pumpkin extract recommended for dehydrated and irritated skin with a oily tendencies.

code 2213

#### **5** CARROT CREAM

Light cream with carrot extract which align color. Reduces the skin sensitivity to UV radiation, ensures uniform skin color, especially after sunbathing.

code 2200

#### 6 TOMATO CREAM

Light cream with tomato extract for everyday care of mature skin with a loss of flexibility. Protects against free radicals.

50 ml

code 2202

ECO LINE

- prone to allergies
- sensitive skin
- atopic skin