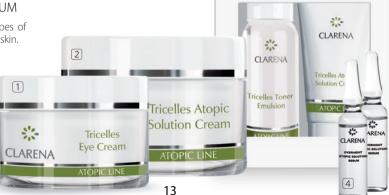

#### 3 TRICELLES ATOPIC MINI SET

Mini cosmetics set - tonic and cream emulsion recommend for atopic and sensitive skin Ideal for travell

30 ml + 15 ml

code 0067