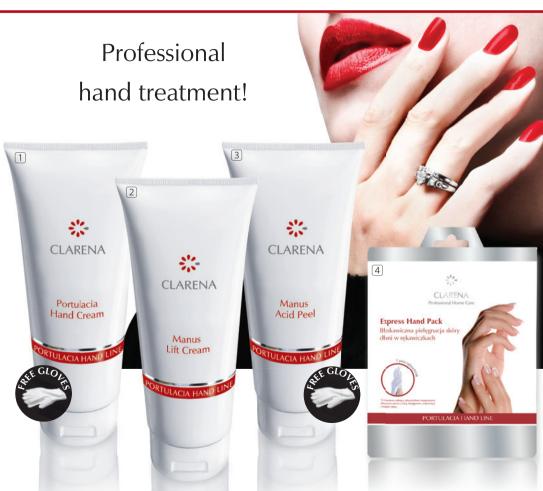

## SKIN ON THE HANDS

#### PROBLEM:

- dry skin on hands
- flaky skin
- slack skin on the hands

#### **HOW IT WORKS:**

- moisturizers
- regenerating
- lifting

#### **ACTIVE INGREDIENTS:**

- caviar extract
- PORTULACIA OL FRACEA extract
- Suberlift®

#### 1 PORTULACIA HAND CREAM

Intensely regenerating cream, for care of damaged and delicate skin on the hand. It is recommended to apply a thick layer of cream on your hands, put on gloves and leave overnight.

100 ml + Gloves FREE!

#### 2 MANUS LIFT CREAM

Lifting hand cream, providing firmness, elasticity and smoothness to the skin. It is recommended to apply a thick layer of cream on your hands, put on gloves and leave

100 ml + Gloves FREE!

#### **3 MANUS ACID PEEL**

Acid scrub for hands that smoothes and reduces discolorations.

100 ml code 1674

#### **4** EXPRESS HAND PACK

A unique treatment with gloves soaked in active rose serum, collagen, vitamin E and shea butter. An express moisturize, regenerates and smooth even the most over dried skin on the hands.