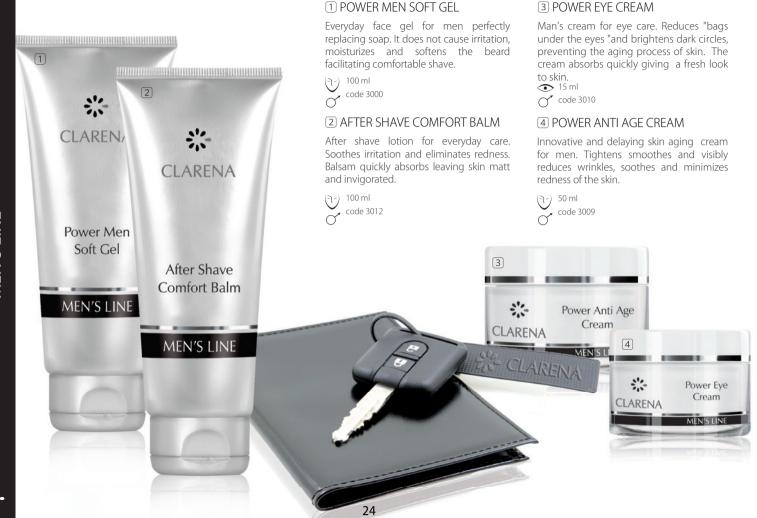

#### 1 POWER MATT MIST

Matting mist designed for skin care with luminous effect especially on the forehead, nose and cheeks. Innovation in men's skin care!

code 3014

#### 2 POWFR MATT CREAM

Light mattifying cream for men which absorbs guickly and leaves the skin matt and flexible throughout the day.

(٦-) 50 ml

code 3013

#### 3 POWER HYDRO CREAM

Cream for daily skin care. Reduces the feeling of roughness and effectively increasing its hydration as well as prevents re-dehydration.

code 3008

Men's skin

care specialist!