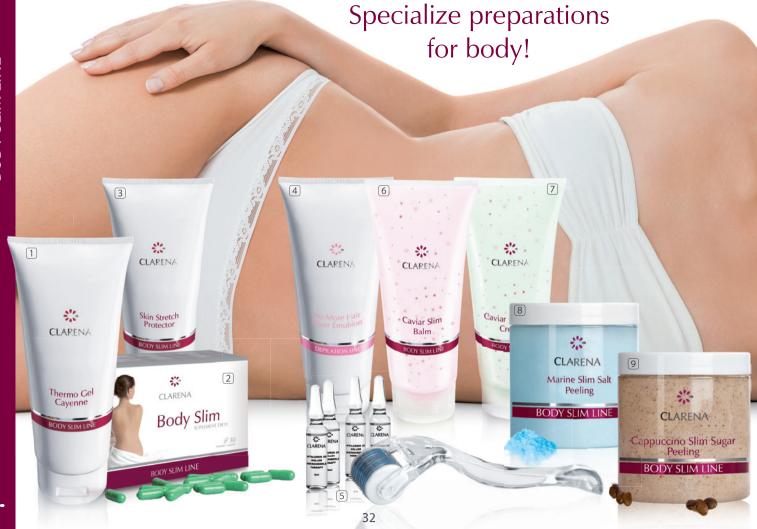

#### 1 THERMO GEL CAYENNE

Thermoactive slimming gel for body reducing excess of fat and cellulite. Stimulates metabolism and reduces swelling.

200 ml

code 4116

#### 2 SUPLEMENT BODY SLIM

Slimming supplement with a unique complex of active ingredients, which inhibit the absorption of fats and sugars. It's a perfect support to professional cosmetic treatments.

allia 08 code 4118

#### 3 SKIN STRFTCH PROTECTOR

The cream is recommended for persons exposed to excessive skin stretching during active increase or decrease in body weight.

code 4117

#### 4 NO MORE HAIR SILVER EMULSION

Soothing emulsion delaying hair regrowth. It slows down the metabolism of cells responsible for hair regrowth. Eliminates irritation.

100 ml code 1623T

#### 5 BODY ROLLER MICRONFEDLE THERAPY

Microneedle therapy eliminating the cellulite, stretch marks and excess of fat tissue. Restores skin firmness.

4 x 10 ml + roller 1 mm code 7407 PH

Holistic integral slimming

#### 6 CAVIAR SLIM BALM

Detoxifies Light texture lotion with а beautifully scent. and stimulates fat burning as well as moisturizes and nourishes the skin.

#### 7 CAVIAR PUSH UP CREAM

Decollate firming cream, Models, moisturizes and smoothes the skin.

200 ml code 4107

#### 8 MARINE SLIM SALT PEELING

Salt peeling for body. It stimulates circulation, detoxifies and optimally prepares the body for slimming treatments.

250 ml

code 4406

#### 9 CAPPUCCINO SLIM SUGAR PEELING

Sugar peeling for body care. Reduces cellulite and improves microcirculation. Strengthens skin lipid barrier.

250 ml code 4404