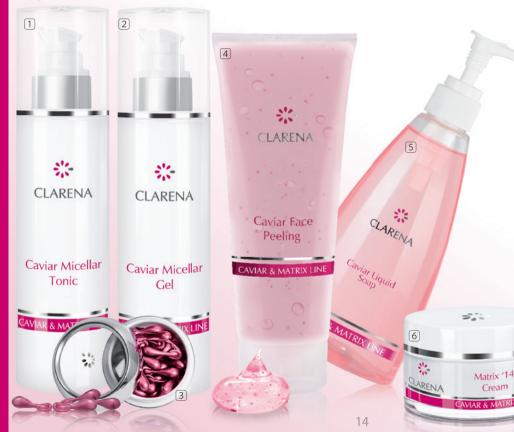

#### 1 CAVIAR MICELLAR TONIC

Tonic with caviar extract, soothing irritation for mature skin cleansing .Restores the skin balance and reduces it tightness.

#### 2 CAVIAR MICFLI AR GFL

Micellar gel with caviar extract for the purification of mature skin. Thoroughly removes residues makeup, leaving a feeling of freshness.

200 ml

code 1911

Concentrated serum with caviar extract, smoothes wrinkles and inhibits aging process.

#### 4 CAVIAR FACE PEFLING

Fine-grained enzymatic caviar peeling. Gently exfoliates dead skin cells.

code 1429

#### **5** CAVIAR LIOUID SOAP

Caviar liquid soap its soothe irritations caused by detergents. Lovely scent lasts for a long time after washing hands.

250 ml code 1140

#### 6 MATRIX 14 CREAM

Anti-aging cream activating 14 genes of youth.

50 ml

Activating 14 genes of youth!